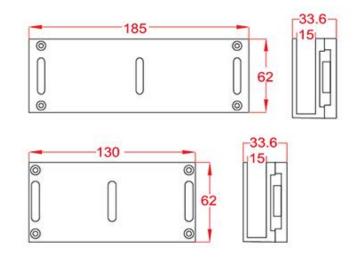

**INSTALLATION:** 

**DIMENSION:** 

| ORDERING INFORMATION |                                      |
|----------------------|--------------------------------------|
| RDUB03A              | Bracket for 300 LBS Maglock          |
| RDUB12A              | Bracket for 600 and 1200 LBS Maglock |