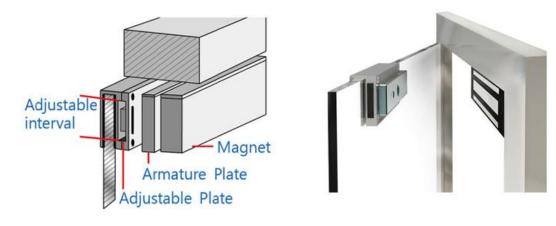

**INSTALLATION:** 

**DIMENSION:** 

| ORDERING INFORMATION |                                      |
|----------------------|--------------------------------------|
| RDUB03A              | Bracket for 300 LBS Maglock          |
| RDUB12A              | Bracket for 600 and 1200 LBS Maglock |