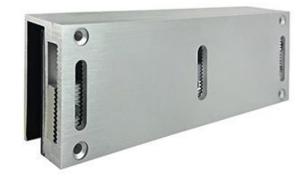

## **U Bracket**

## **FEATURES**

- Use the adjustable plate to adjust the position of armature plate
- Collocation with electromagnetic locks to fit with customers installation environments
- Suitable for glass door

| SPECIFICATION   |                                                           |
|-----------------|-----------------------------------------------------------|
| Material        | Aluminium                                                 |
| Finish          | Anodized finish                                           |
| Glass Thickness | Using socket set screws to suit glass door (12mm-<br>Max) |