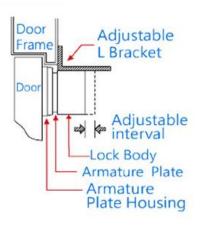

## **Adjustable Bracket**

## **FEATURES**

- Easy to locate the armature plate
- Collocation with electromagnetic locks to fit with customers installation environments
- Applicable for in-swing / out-swing door



| SPECIFICATION |                 |
|---------------|-----------------|
| Material      | Aluminium       |
| Finish        | Anodized finish |

## **INSTALLATION:**







## **DIMENSION:**





| ORDERING INFORMATION |                              |
|----------------------|------------------------------|
| RDAB12A              | Bracket for 1200 LBS Maglock |
| RDAB06A              | Bracket for 600 LBS Maglock  |
| RDAB03A              | Bracket for 300 LBS Maglock  |
| RDAB15A              | Bracket for 1500 LBS Maglock |