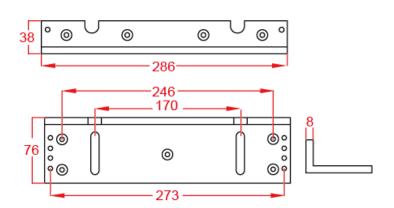

## **DIMENSION:**

| ORDERING INFORMATION |                              |
|----------------------|------------------------------|
| RDAB12A              | Bracket for 1200 LBS Maglock |
| RDAB06A              | Bracket for 600 LBS Maglock  |
| RDAB03A              | Bracket for 300 LBS Maglock  |
| RDAB15A              | Bracket for 1500 LBS Maglock |