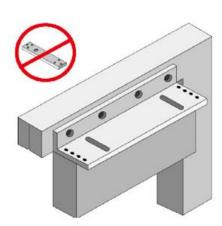

## **Adjustable Bracket**

## **FEATURES**

- Easy to locate the armature plate
- Collocation with electromagnetic locks to fit with customers installation environments
- Applicable for in-swing / out-swing door



| SPECIFICATION |                 |
|---------------|-----------------|
| Material      | Aluminium       |
| Finish        | Anodized finish |

## **INSTALLATION:**







## **DIMENSION:**





| ORDERING INFORMATION |                              |
|----------------------|------------------------------|
| RDAB12A              | Bracket for 1200 LBS Maglock |
| RDAB06A              | Bracket for 600 LBS Maglock  |
| RDAB03A              | Bracket for 300 LBS Maglock  |
| RDAB15A              | Bracket for 1500 LBS Maglock |