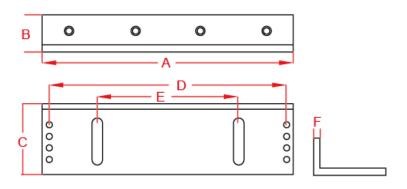

## **DIMENSION:**

| ORDERING INFORMATION |                              |
|----------------------|------------------------------|
| RDAB12A              | Bracket for 1200 LBS Maglock |
| RDAB06A              | Bracket for 600 LBS Maglock  |
| RDAB03A              | Bracket for 300 LBS Maglock  |
| RDAB15A              | Bracket for 1500 LBS Maglock |