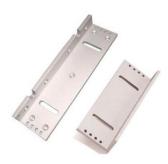

## **Adjustable Bracket**

## **FEATURES**

- Easy to locate the armature plate
- Collocation with electromagnetic locks to fit with customers installation environments
- Applicable for in-swing / out-swing door

| SPECIFICATION |                 |
|---------------|-----------------|
| Material      | Aluminium       |
| Finish        | Anodized finish |