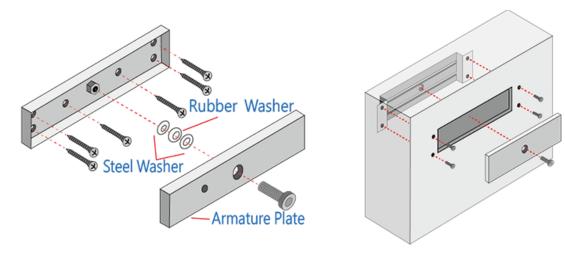

## Armature Plate Bracket – B series

**FEATURES** 

- Easy to locate the armature plate
- Collocation with electromagnetic locks to fit with customers installation environments
- Applicable for in-swing / out-swing door



| SPECIFICATION |                               |
|---------------|-------------------------------|
| Material      | RD0B06B/ BM – Steel           |
| Finish        | RD0B06B – Painted finish      |
|               | RD0B06BM – Zinc Plated Finish |

**INSTALLATION:** 





## **DIMENSION:**



| ORDERING INFORMATION |                                               |
|----------------------|-----------------------------------------------|
| RD0B06B              | Bracket for 600 LBS Maglock – Surface mounted |
| RD0B06BM             | Bracket for 600 LBS Maglock – Mortice mounted |