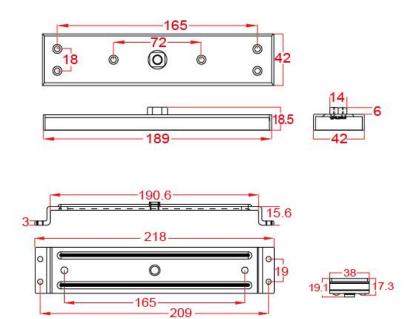

## **DIMENSION:**

| ORDERING INFORMATION |                                               |
|----------------------|-----------------------------------------------|
| RD0B06B              | Bracket for 600 LBS Maglock – Surface mounted |
| RD0B06BM             | Bracket for 600 LBS Maglock – Mortice mounted |