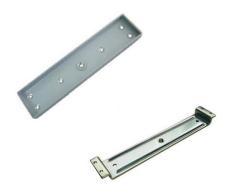

## Armature Plate Bracket – B series

**FEATURES** 

- Easy to locate the armature plate
- Collocation with electromagnetic locks to fit with customers installation environments
- Applicable for in-swing / out-swing door