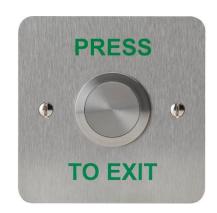

## Flush Mounted Exit Push Button

Elegantly styled heavy duty request to exit button with a stainlesssteel mounting plate. Vandal proof Ideal for use in access control systems.

- Simple and elegant design
- Durable quality with imported stainless steel for faceplate and button
- Easy installation with NO/COM dry contact