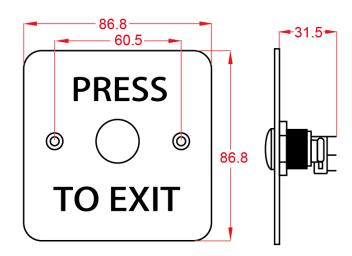

| SPECIFICATION          |                                |
|------------------------|--------------------------------|
| Contact load Voltage   | 12V                            |
| Finish                 | Stainless steel brushed finish |
| Wiring Status          | Normal Open / Normal Close     |
| Dimensions (H x W x D) | 86.8 mm x 86.8 mm x 31.5 mm    |