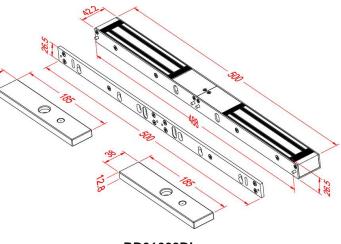

RD01600L

RD01600DL

| Product Code | Function/Description                                                     |
|--------------|--------------------------------------------------------------------------|
| RD01600L     | Magnetic Lock 600 Lbs with Lock Status Sensor                            |
| RD01600LS    | Magnetic Lock 600 Lbs with Lock Status Sensor, Door Status               |
| RD01600DL    | Magnetic Lock 600x2 Lbs Double Door with Lock Status Sensor              |
| RD01600DLS   | Magnetic Lock 600x2 Lbs Double Door with Lock Status Sensor, Door Status |
| RD01600L-L   | L bracket for use with RD1600Lx / RD11200Lx magnetic locks               |
| RD01600DL-ZL | Z and L bracket set for use with RD1600Lx magnetic lock                  |
| RD01600L-ALB | Adjustable L Bracket for use with RD1600Lx magnetic lock                 |
| RD01600L-UB  | U Bracket for use with RD1600Lx magnetic lock                            |