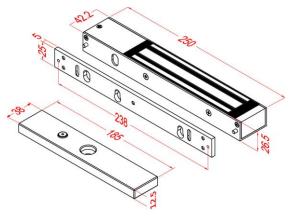

RD01600L

RD01600DL

| Product Code | Function/Description                                                     |
|--------------|--------------------------------------------------------------------------|
| RD01600L     | Magnetic Lock 600 Lbs with Lock Status Sensor                            |
| RD01600LS    | Magnetic Lock 600 Lbs with Lock Status Sensor, Door Status               |
| RD01600DL    | Magnetic Lock 600x2 Lbs Double Door with Lock Status Sensor              |
| RD01600DLS   | Magnetic Lock 600x2 Lbs Double Door with Lock Status Sensor, Door Status |
| RD01600L-L   | L bracket for use with RD1600Lx / RD11200Lx magnetic locks               |
| RD01600DL-ZL | Z and L bracket set for use with RD1600Lx magnetic lock                  |
| RD01600L-ALB | Adjustable L Bracket for use with RD1600Lx magnetic lock                 |
| RD01600L-UB  | U Bracket for use with RD1600Lx magnetic lock                            |