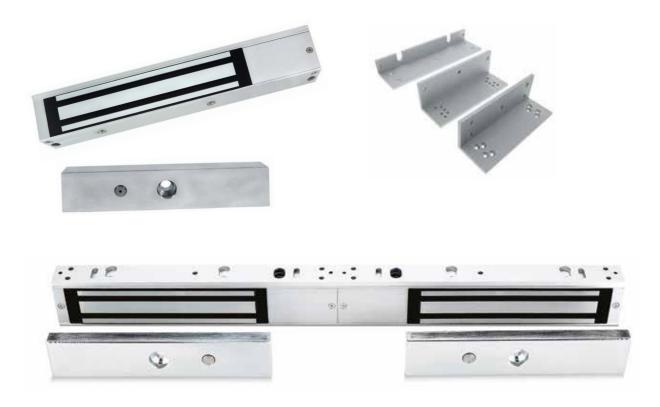

## **ML 600 Series Magnetic Locks**

The ML Series is a superior quality magnetic locking device offering up to 600Lbs for single door and double door holding force. The range of applications can be used in customised architectural housings and commercial buildings.

As industry standard, ML Series electromagnets are suitable for outswing doors but can be converted for use on inswing doors using a series of Z and L brackets.

| SPECIFICATION              |                                       |
|----------------------------|---------------------------------------|
| Voltage                    | 12V/24VDC (Selectable)                |
| Current Draw               | 500mA/12V, 250mA /24V                 |
| Holding Force              | 600 LBS                               |
| Sensor                     | Lock Status, Door Status              |
| Adjustable mounting plates | L, ZL, Adjustable L, U Bracket        |
| Special Finish             | Zinc (on the magnet & armature plate) |
| Housing                    | Anodized Aluminum                     |

RD01600L

RD01600DL

| Product Code | Function/Description                                                     |
|--------------|--------------------------------------------------------------------------|
| RD01600L     | Magnetic Lock 600 Lbs with Lock Status Sensor                            |
| RD01600LS    | Magnetic Lock 600 Lbs with Lock Status Sensor, Door Status               |
| RD01600DL    | Magnetic Lock 600x2 Lbs Double Door with Lock Status Sensor              |
| RD01600DLS   | Magnetic Lock 600x2 Lbs Double Door with Lock Status Sensor, Door Status |
| RD01600L-L   | L bracket for use with RD1600Lx / RD11200Lx magnetic locks               |
| RD01600DL-ZL | Z and L bracket set for use with RD1600Lx magnetic lock                  |
| RD01600L-ALB | Adjustable L Bracket for use with RD1600Lx magnetic lock                 |
| RD01600L-UB  | U Bracket for use with RD1600Lx magnetic lock                            |