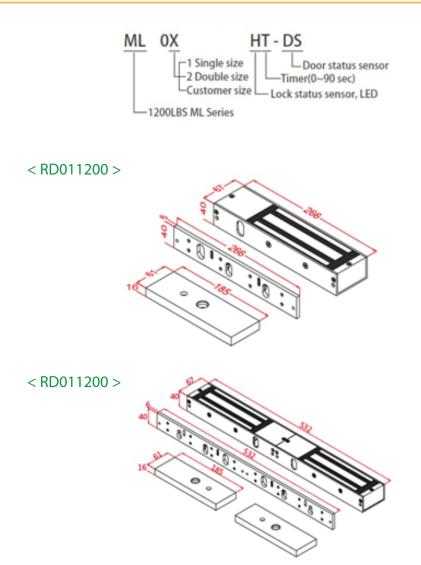

| DIMENSION      |                 |
|----------------|-----------------|
| Magnet (ML01)  | 266L*73W*40D mm |
| Magnet (ML02)  | 532L*73W*40D mm |
| Armature Plate | 185L*61W*16T mm |

© Copyright 2019. Radiant Solaris Ltd. Radiant<sup>TM</sup> Logo is a registered trademark of Radiant or a related company. All specifications are subject to change without notice. All rights reserved.