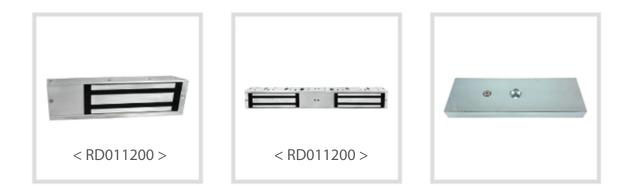

## **ML SERIES 1200P**

## FEATURE

Horizontal or vertical installation, Special mounting plate for fast, effort-saving, and simple installation, Anti-dismounting and Anti-falling function

| SPECIFICATION                                                   |                                        |
|-----------------------------------------------------------------|----------------------------------------|
| Voltage                                                         | 12V / 24VDC (Selectable)               |
| Current Draw                                                    | 500mA/12V , 250mA /24V                 |
| Holding Force                                                   | about 1200 LBS                         |
| Built-in voltage spike suppressor                               |                                        |
| Special Finish                                                  | Zinc (on the magnet & armature plate ) |
| With Bi-color LED                                               |                                        |
| Anodized aluminum housing                                       |                                        |
| Adjustable mounting plate for appropriate and easy installation |                                        |
| The length can be added according to customer's request         |                                        |

## **ORDERING INFORMATION**

RD011200LS Magnetic Lock 1200 LBS with Lock Status Sensor

© Copyright 2019. Radiant Solaris Ltd. Radiant<sup>TM</sup> Logo is a registered trademark of Radiant or a related company. All specifications are subject to change without notice. All rights reserved.