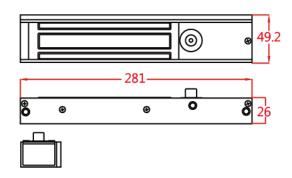

## **MODELS**

RDESL06: 600LBS Energy saving (281L x49.2W X26Dmm)

| SPECIFICATION                                    |                                                |
|--------------------------------------------------|------------------------------------------------|
| Input Voltage                                    | 12V~24VDC                                      |
| Current Draw                                     | 150mA / 12VDC (100mA / 24VDC) (at saving mode) |
| LED indicating power & lock status               |                                                |
| Operating Temperature                            | -30°C ∼ 65°C                                   |
| Terminal block for Request to Exit button switch |                                                |
| Smart program for tamper attempt                 |                                                |
| Multiple national patents                        |                                                |

## **DIMENSION**

A - Rim Housing E - Mounting Plate

B - Armature Plate F - Cover

C - Sensor Plate G - Sensor

D - M8 Screw H - LED