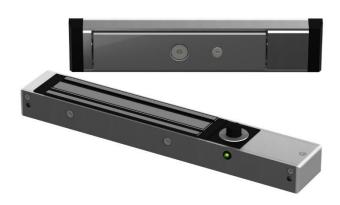

## **ENERGY SAVING RD SERIES 600 LBS MAGLOCK**

## **MODELS**

RDESL06: 600LBS Energy saving (281L x49.2W X26Dmm)

| SPECIFICATION                                    |                                                |
|--------------------------------------------------|------------------------------------------------|
| Input Voltage                                    | 12V~24VDC                                      |
| Current Draw                                     | 150mA / 12VDC (100mA / 24VDC) (at saving mode) |
| LED indicating power & lock status               |                                                |
| Operating Temperature                            | -30°C ∼ 65°C                                   |
| Terminal block for Request to Exit button switch |                                                |
| Smart program for tamper attempt                 |                                                |
| Multiple national patents                        |                                                |