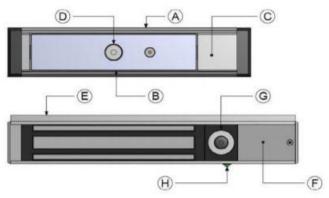

## **DIMENSION**

A - Rim Housing E - Mounting Plate

B - Armature Plate F - Cover

C - Sensor Plate G - Sensor

D - M8 Screw H - LED