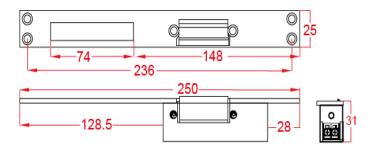

| SPECIFICATION       |                                  |
|---------------------|----------------------------------|
| Steel Faceplate     | 250L*25W*3T mm                   |
| Stainless Faceplate | 250L*25W*3T mm                   |
| Door Latch          | 3/8"(9.5mm)                      |
| Keeper Depth        | 9.6 mm                           |
| Fail secure         | 12VDC / 400mA                    |
| Fail secure         | 24VDC / 200mA (Specify on order) |
| Fail safe           | 12VDC / 200mA                    |
| Fail safe           | 24VDC / 100mA (Specify on order) |