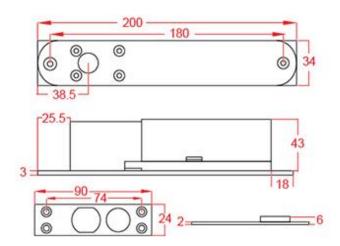

ith lock and Door status sensor
- Built-in voltage spike suppressor
- Use jumper to select auto-lock time delay (0, 2.5, 6 sec.)
- Round plate type: easy to make appropriate installation holes



### **MODELS**

RD14203: With lock status sensor

RD14203S: With lock and door status sensor

RD14203SR: Round plate, with door and lock status sensor

| SPECIFICATION       |                       |
|---------------------|-----------------------|
| Fail-safe           | Locked when energized |
| Face plate Material | Aluminium             |
| Cover plate         | Stainless Steel       |
| Weight              | 0.9KGS                |
| Voltage             | 12VDC                 |
| Current Draw        | Puli-in: 1A / 12VDC   |
| Holding             | 0.3A / 12VDC          |



# **DIMENSION**



# **ORDERING INFORMATION**

RD14203: Electric Bolt with Lock status sensor

RD14203S: Electric Bolt with Lock and door status sensor

RD14203SR: Electric Bolt with Round plate, Lock and door status sensor