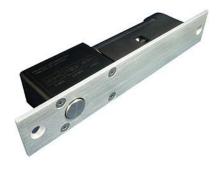

# **ELECTRIC BOLT - RD14 SERIES FAIL SAFE**

### **FEATURES**

- Suitable for double swing door
- With lock and Door status sensor
- Built-in voltage spike suppressor
- Use jumper to select auto-lock time delay (0, 2.5, 6 sec.)
- Round plate type: easy to make appropriate installation holes

### **MODELS**

RD14203: With lock status sensor

RD14203S: With lock and door status sensor

RD14203SR: Round plate, with door and lock status sensor

| SPECIFICATION       |                       |
|---------------------|-----------------------|
| Fail-safe           | Locked when energized |
| Face plate Material | Aluminium             |
| Cover plate         | Stainless Steel       |
| Weight              | 0.9KGS                |
| Voltage             | 12VDC                 |
| Current Draw        | Puli-in: 1A / 12VDC   |
| Holding             | 0.3A / 12VDC          |