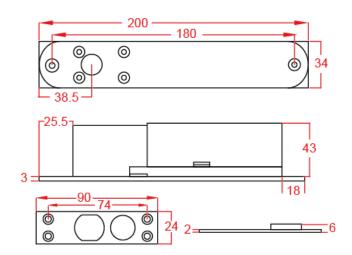

to make appropriate installation holes



### **MODELS**

RD14201: With lock and door status sensor

RD14201R: Round plate, with door and lock status sensor

| SPECIFICATION   |                                         |
|-----------------|-----------------------------------------|
| Request to EXIT | The lock has 2 wires for remote release |
| Fail-safe       | Locked when energized                   |
| Face plate      | Aluminium                               |
| Cover plate     | Stainless steel                         |
| Weight          | 0.9KG                                   |
| Voltage         | 12VDC or 24VDC                          |
| Current         | 0.9A / 12VDC , 0.5A/24VDC               |
| Standby         | 0.2A / 12VDC , 0.1A/24VDC               |



### **DIMENSION**



## ORDERING INFORMATION

RD14201: Electric Bolt with Lock & Door status sensor, Intelligent auto relock

RD14201R: Electric Bolt with Round plate, Lock and door status sensor, Auto relock