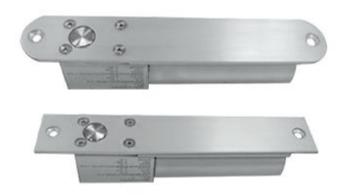

### **FEATURES**

- Suitable for double swing door
- Intelligent Auto-Relock
- With lock and Door status sensor
- Built-in voltage spike suppressor
- Use jumper to select auto-lock time delay (0, 2.5, 5 sec.)
- Round plate type: easy to make appropriate installation holes

### **MODELS**

RD14201: With lock and door status sensor

RD14201R: Round plate, with door and lock status sensor

| SPECIFICATION   |                                         |
|-----------------|-----------------------------------------|
| Request to EXIT | The lock has 2 wires for remote release |
| Fail-safe       | Locked when energized                   |
| Face plate      | Aluminium                               |
| Cover plate     | Stainless steel                         |
| Weight          | 0.9KG                                   |
| Voltage         | 12VDC or 24VDC                          |
| Current         | 0.9A / 12VDC , 0.5A/24VDC               |
| Standby         | 0.2A / 12VDC , 0.1A/24VDC               |