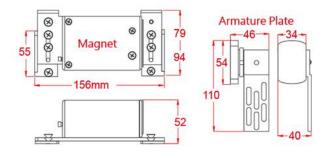

## DIMENSION

- Magnet: 156L\*79W\*52H mm
- Armature Plate: 110L\*40W\*46H mm

APPLICATION