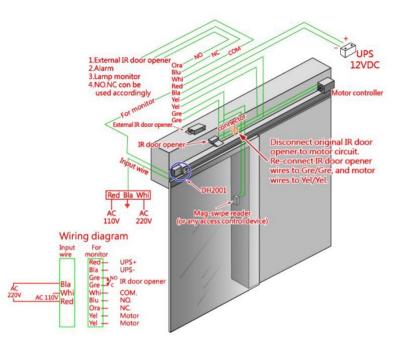

## MODELS

RD02001: Magnetic Lock for Auto-sliding Door

| SPECIFICATION    |                                                                                                      |
|------------------|------------------------------------------------------------------------------------------------------|
| Voltage          | AC110V / AC220V                                                                                      |
| Current Draw     | 50mA/AC110V, 25mA/AC220V                                                                             |
| Holding Force    | about 80KG / 175LBS                                                                                  |
| Input Signal     | Remote control, digital keypad, proximity card reader, push button, or any electronic access device. |
| Output Signal    | Signal will trigger NO type relay which will in turn activate motor to open sliding door.            |
| With lock sensor | ·                                                                                                    |