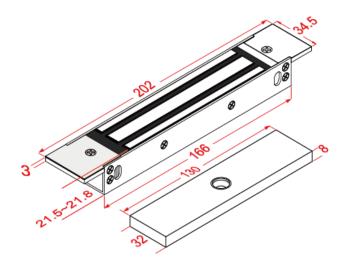

| DIMENSION         |                    |
|-------------------|--------------------|
| Magnet (RD01300M) | 202L*34.5W*21.5Dmm |
| Armature Plate    | 130L*32W*8T mm     |