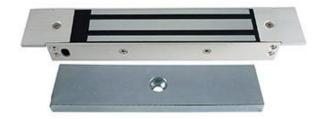

## **RD01300M Series Mag Lock**

## **Feature**

- Horizontal or vertical installation
- Suitable for in-swing / out-swing/sliding. Doors, cabinets, drawers, etc.

| SPECIFICATION                     |                                        |
|-----------------------------------|----------------------------------------|
| Voltage                           | 12V/24V (Selectable)                   |
| Current Draw                      | 360mA/12V , 180mA /24V                 |
| Holding Force                     | about 300LBS                           |
| Built-in voltage spike suppressor |                                        |
| Anodized aluminum housing         |                                        |
| Special Finish                    | Zinc (on the magnet & armature plate ) |