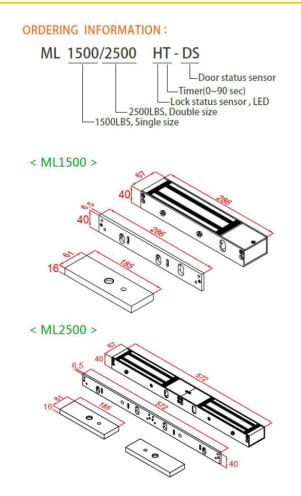

## MAGLOCK MODEL

ML1500H: Maglock 1500P, With Lock status sensor ML2500HT: Maglock 1500P\*2, With Lock status sensor

| SPECIFICATION                                                   |                                        |
|-----------------------------------------------------------------|----------------------------------------|
| Voltage                                                         | 12V / 24VDC (Selectable)               |
| Current Draw                                                    | 600mA/12V, 250mA /24V                  |
| Holding Force                                                   | about 1500 LBS                         |
| Built-in voltage spike suppressor                               |                                        |
| Special Finish                                                  | Zinc (on the magnet & armature plate ) |
| With Bi-color LED                                               |                                        |
| Anodized aluminum housing                                       |                                        |
| Adjustable mounting plate for appropriate and easy installation |                                        |
| The length can be added according to customer's request         |                                        |

| DIMENSION       |                   |
|-----------------|-------------------|
| Magnet (ML1500) | 286L*73.5W*40D mm |
| Magnet (ML2500) | 572L*73.5W*40D mm |
| Armature Plate  | 185L*61W*16T mm   |