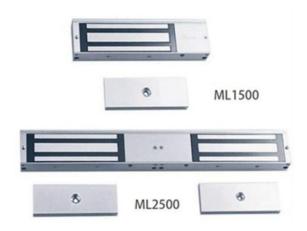

## MAGLOCK MODEL

ML1500H: Maglock 1500P, With Lock status sensor ML2500HT: Maglock 1500P\*2, With Lock status sensor

| SPECIFICATION                                                   |                                        |
|-----------------------------------------------------------------|----------------------------------------|
| Voltage                                                         | 12V / 24VDC (Selectable)               |
| Current Draw                                                    | 600mA/12V, 250mA /24V                  |
| Holding Force                                                   | about 1500 LBS                         |
| Built-in voltage spike suppressor                               |                                        |
| Special Finish                                                  | Zinc (on the magnet & armature plate ) |
| With Bi-color LED                                               |                                        |
| Anodized aluminum housing                                       |                                        |
| Adjustable mounting plate for appropriate and easy installation |                                        |
| The length can be added according to customer's request         |                                        |

| DIMENSION       |                   |
|-----------------|-------------------|
| Magnet (ML1500) | 286L*73.5W*40D mm |
| Magnet (ML2500) | 572L*73.5W*40D mm |
| Armature Plate  | 185L*61W*16T mm   |