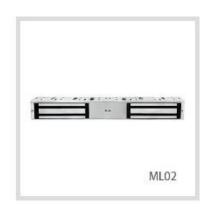

## **MAGLOCK MODELS**

ML01H: Maglock 1200P - Single door lock with status sensor

MLO2H: Maglock 1200P - Double door lock with status sensor

| SPECIFICATION                                                   |                                       |
|-----------------------------------------------------------------|---------------------------------------|
| Voltage                                                         | 12V / 24VDC (Selectable)              |
| Current Draw                                                    | 500mA/12V, 250mA /24V                 |
| Holding Force                                                   | about 1200 LBS                        |
| Built-in voltage spike suppressor                               |                                       |
| Special Finish                                                  | Zinc (on the magnet & armature plate) |
| With Bi-color LED                                               |                                       |
| Anodized aluminum housing                                       |                                       |
| Adjustable mounting plate for appropriate and easy installation |                                       |
| The length can be added according to customer's request         |                                       |

| DIMENSION      |                 |
|----------------|-----------------|
| Magnet (ML01)  | 266L*73W*40D mm |
| Magnet (ML02)  | 532L*73W*40D mm |
| Armature Plate | 185L*61W*16T mm |