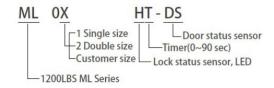

## **MAGLOCK MODELS**

ML01H: Maglock 1200P - Single door lock with status sensor

MLO2H: Maglock 1200P - Double door lock with status sensor

| SPECIFICATION                                                   |                                       |
|-----------------------------------------------------------------|---------------------------------------|
| Voltage                                                         | 12V / 24VDC (Selectable)              |
| Current Draw                                                    | 500mA/12V, 250mA /24V                 |
| Holding Force                                                   | about 1200 LBS                        |
| Built-in voltage spike suppressor                               |                                       |
| Special Finish                                                  | Zinc (on the magnet & armature plate) |
| With Bi-color LED                                               |                                       |
| Anodized aluminum housing                                       |                                       |
| Adjustable mounting plate for appropriate and easy installation |                                       |
| The length can be added according to customer's request         |                                       |

## **ORDERING INFORMATION**

RD011200LS Magnetic Lock 1200 LBS Single Door with Lock Status Sensor

RD011200DLS Magnetic Lock 1200 LBS Double Door with Lock Status Sensor