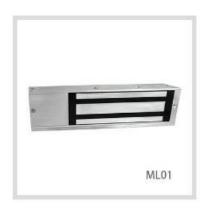

## **MAGLOCK MODELS**

ML01H: Maglock 1200P - Single door lock with status sensor

MLO2H: Maglock 1200P - Double door lock with status sensor

| SPECIFICATION                                                   |                                       |
|-----------------------------------------------------------------|---------------------------------------|
| Voltage                                                         | 12V / 24VDC (Selectable)              |
| Current Draw                                                    | 500mA/12V, 250mA /24V                 |
| Holding Force                                                   | about 1200 LBS                        |
| Built-in voltage spike suppressor                               |                                       |
| Special Finish                                                  | Zinc (on the magnet & armature plate) |
| With Bi-color LED                                               |                                       |
| Anodized aluminum housing                                       |                                       |
| Adjustable mounting plate for appropriate and easy installation |                                       |
| The length can be added according to customer's request         |                                       |

| DIMENSION      |                 |
|----------------|-----------------|
| Magnet (ML01)  | 266L*73W*40D mm |
| Magnet (ML02)  | 532L*73W*40D mm |
| Armature Plate | 185L*61W*16T mm |