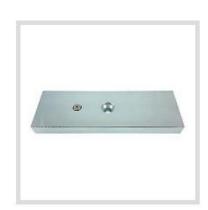

| DIMENSION      |                 |
|----------------|-----------------|
| Magnet (ML01)  | 266L*73W*40D mm |
| Magnet (ML02)  | 532L*73W*40D mm |
| Armature Plate | 185L*61W*16T mm |