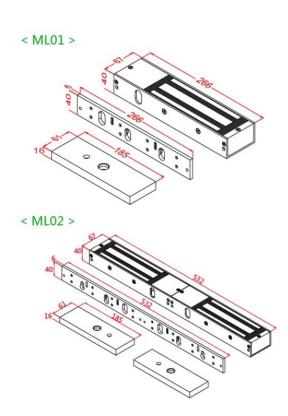

## **MAGLOCK MODELS**

ML01H: Maglock 1200P - Single door lock with status sensor

MLO2H: Maglock 1200P - Double door lock with status sensor

| SPECIFICATION                                                   |                                       |
|-----------------------------------------------------------------|---------------------------------------|
| Voltage                                                         | 12V / 24VDC (Selectable)              |
| Current Draw                                                    | 500mA/12V, 250mA /24V                 |
| Holding Force                                                   | about 1200 LBS                        |
| Built-in voltage spike suppressor                               |                                       |
| Special Finish                                                  | Zinc (on the magnet & armature plate) |
| With Bi-color LED                                               |                                       |
| Anodized aluminum housing                                       |                                       |
| Adjustable mounting plate for appropriate and easy installation |                                       |
| The length can be added according to customer's request         |                                       |

| DIMENSION      |                 |
|----------------|-----------------|
| Magnet (ML01)  | 266L*73W*40D mm |
| Magnet (ML02)  | 532L*73W*40D mm |
| Armature Plate | 185L*61W*16T mm |