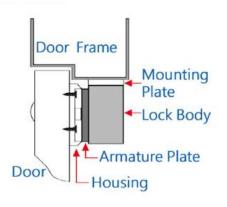

## **Armature Plate Bracket - A series**

## **FEATURES**

- Easy to locate the armature plate
- Collocation with electromagnetic locks to fit with customers installation environments
- Applicable for in-swing / out-swing door



| SPECIFICATION |                            |
|---------------|----------------------------|
| Material      | Aluminium                  |
| Finish        | Aluminium – Painted finish |

## **INSTALLATION:**







## **DIMENSION:**



| ORDERING INFORMATION |                              |
|----------------------|------------------------------|
| RD0B01A              | Bracket for 1200 LBS Maglock |
| RD0B06A              | Bracket for 600 LBS Maglock  |
| RD0B03A              | Bracket for 300 LBS Maglock  |