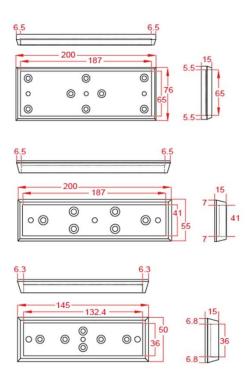

## **DIMENSION:**

| ORDERING INFORMATION |                              |
|----------------------|------------------------------|
| RD0B01A              | Bracket for 1200 LBS Maglock |
| RD0B06A              | Bracket for 600 LBS Maglock  |
| RD0B03A              | Bracket for 300 LBS Maglock  |