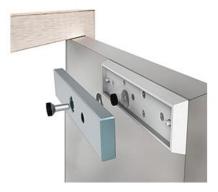

## **Armature Plate Bracket - A series**

## **FEATURES**

- Easy to locate the armature plate
- Collocation with electromagnetic locks to fit with customers installation environments
- Applicable for in-swing / out-swing door



| SPECIFICATION |                            |
|---------------|----------------------------|
| Material      | Aluminium                  |
| Finish        | Aluminium – Painted finish |

## **INSTALLATION:**







## **DIMENSION:**



| ORDERING INFORMATION |                              |
|----------------------|------------------------------|
| RD0B01A              | Bracket for 1200 LBS Maglock |
| RD0B06A              | Bracket for 600 LBS Maglock  |
| RD0B03A              | Bracket for 300 LBS Maglock  |