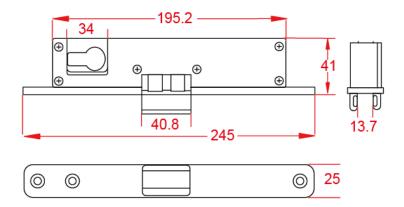

## Model

RD245: With lock sensor, lock cylinder

| SPECIFICATION                       |                                                    |
|-------------------------------------|----------------------------------------------------|
| Model                               | RD245: Fail secure with Lock sensor, lock cylinder |
| Lock Status Sensors                 | Dry contact, NO/NC/COM                             |
| Rated Operating Voltage             | DC 12V/ 24V DC/AC (Selectable)                     |
| Current draw                        | 300mA/ 12VDC, 150mA/ 24VDC                         |
| Optional Functions                  | Lock Status Sensors                                |
| Face place material                 | Stainless Steel                                    |
| Ambient temperature in °C           | -10°C - +55°C                                      |
| Suitable for                        | Dual mode Double -swing glass door                 |
| Strike Plate Dimensions (L x W x D) | 245Lx25Wx41H(mm)                                   |