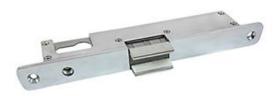

## **ELECTRIC STRIKES / GENERAL TYPE – RD245 Series**

## Model

RD245: With lock sensor, lock cylinder

| SPECIFICATION                       |                                                    |
|-------------------------------------|----------------------------------------------------|
| Model                               | RD245: Fail secure with Lock sensor, lock cylinder |
| Lock Status Sensors                 | Dry contact, NO/NC/COM                             |
| Rated Operating Voltage             | DC 12V/ 24V DC/AC (Selectable)                     |
| Current draw                        | 300mA/ 12VDC, 150mA/ 24VDC                         |
| Optional Functions                  | Lock Status Sensors                                |
| Face place material                 | Stainless Steel                                    |
| Ambient temperature in °C           | -10°C - +55°C                                      |
| Suitable for                        | Dual mode Double -swing glass door                 |
| Strike Plate Dimensions (L x W x D) | 245Lx25Wx41H(mm)                                   |