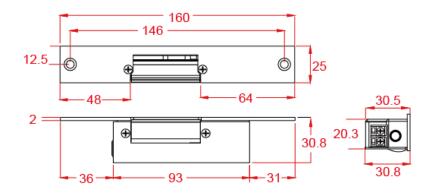

| SPECIFICATION              |                                |
|----------------------------|--------------------------------|
| Steel Face Plate           | 160L*25W*3T mm                 |
| Stainless steel face plate | 160L*25W*2T mm                 |
| Door Latch                 | 3/8" (9.5mm)                   |
| Keeper Depth               | 9.6 mm                         |
| Fail secure                | 12VDC/400mA                    |
| Fail secure                | 24VDC/200mA (Specify on order) |
| Fail safe                  | 12VDC/200mA                    |
| Fail safe                  | 24VDC/100mA (Specify on order) |