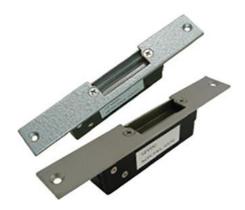

## **ELECTRIC STRIKES / EUROPEAN TYPE – RD12160 Series**

## FEATURES

- Site convertible from one mode to the other (Fail secure default, unless specified on order)
- Direct installation on Wooden, PVC, metal door frame with mounting hole
- Made of high-quality stainless steel for high hardness, corrosion resistance & antideformation

Model

- RD12160: Steel faceplate fail secure 12VDC
- RDT12160: Stainless steel faceplate fail secure 12VDC
- RD12160F: Steel faceplate fail safe 12VDC
- RDT12160F-24: Stainless steel faceplate fail safe 24VDC