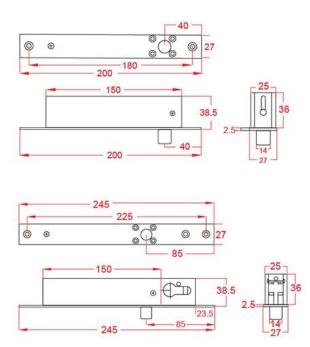

## **DIMENSION**

| ORDERING INFORMATION |                                                                       |
|----------------------|-----------------------------------------------------------------------|
| RD14280              | Slim profile electric bolt W/Door, Lock status sensor                 |
| RD14280A             | Slim profile electric bolt, W/Door, Lock status sensor, Lock cylinder |