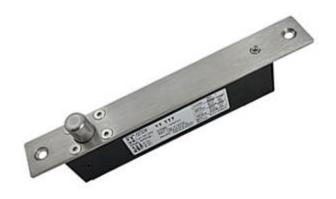

## **ELECTRIC BOLT – RD14 SERIES (Fail-safe / Fail-Secure)**

## **FEATURES**

- Suitable for double swing door
- Fire resistant
- With lock and Door status sensor
- Built-in voltage spike suppressor
- Use jumper to select auto-lock time delay (0, 3, 6 sec.)
- Dual mode: Fail safe / Fail secure on site reversible
- Fixed on wooden doors, iron gate & fireproof doors.
- Security type: Automatically unlocks the door when power off.
- Low Temperature, safe & Durable
- Low Power, Environmental Protection
- Easy to install and operate.

| SPECIFICATION       | CATION                                                          |  |
|---------------------|-----------------------------------------------------------------|--|
| Dual Mode           | fail-secure / Fail-safe on site reversible                      |  |
| Monitor             | double -door and lock status sensor                             |  |
| Timer               | selectable 0 , 3 , 6 SEC                                        |  |
| Cylinder Lock       | for emergency opening                                           |  |
| Face Plate Material | Stainless Steel                                                 |  |
| Voltage             | 12VDC~24VDC                                                     |  |
| Current Draw        | Start: 1.5A/12VDC, 0.85A/24VDC, Standby: 0.3A/12VDC, 0.2A/24VDC |  |